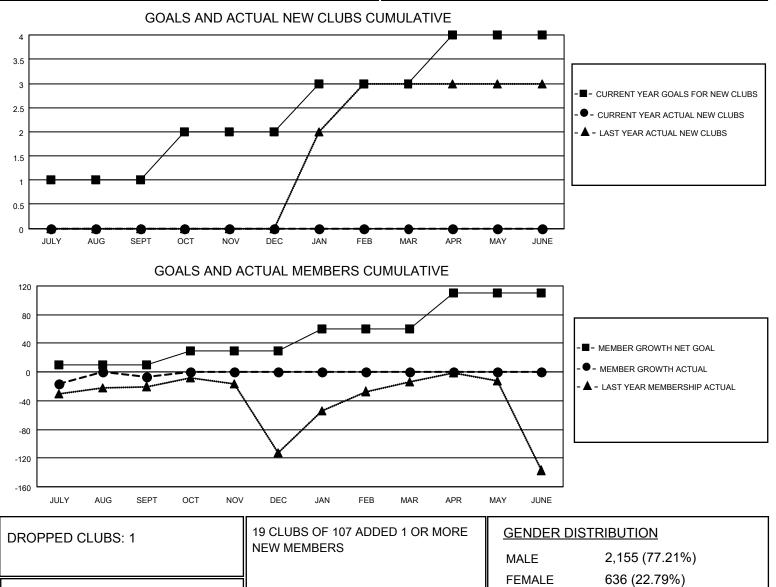

TOTAL

MBR0181

CLUB CANCELLED

District 306 B2

Results as of: 9/30/2020

| Clubs                 |               |           |               | Members               |                        |                         |                                                    |
|-----------------------|---------------|-----------|---------------|-----------------------|------------------------|-------------------------|----------------------------------------------------|
| RESULTS FOR 2020-2021 |               |           |               | RESULTS FOR 2020-2021 |                        |                         |                                                    |
| QUARTER               | NEW CLUB GOAL | NEW CLUBS | DROPPED CLUBS | QUARTER               | BER GROWTH NET<br>GOAL | MEMBER GROWTH<br>ACTUAL | DROPPED<br>MEMBERS ACTUAL<br>(including transfers) |
| JULY/AUG/SEPT         | 1             | 0         | 1             | JULY/AUG/SEPT         | 10                     | 54                      | 48                                                 |
| OCT/NOV/DEC           | 1             | 0         | 0             | OCT/NOV/DEC           | 20                     | 0                       | 0                                                  |
| JAN/FEB/MAR           | 1             | 0         | 0             | JAN/FEB/MAR           | 30                     | 0                       | 0                                                  |
| APR/MAY/JUNE          | 1             | 0         | 0             | APR/MAY/JUNE          | 50                     | 0                       | 0                                                  |